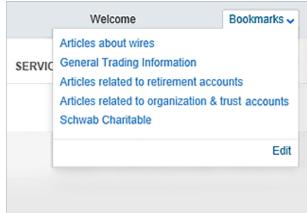

## Want quick access to a useful article? Bookmark it for future reference

Manage your bookmarks and even share them with colleagues from within the site. The new Service Guide lets you bookmark any article without interrupting your workflow.