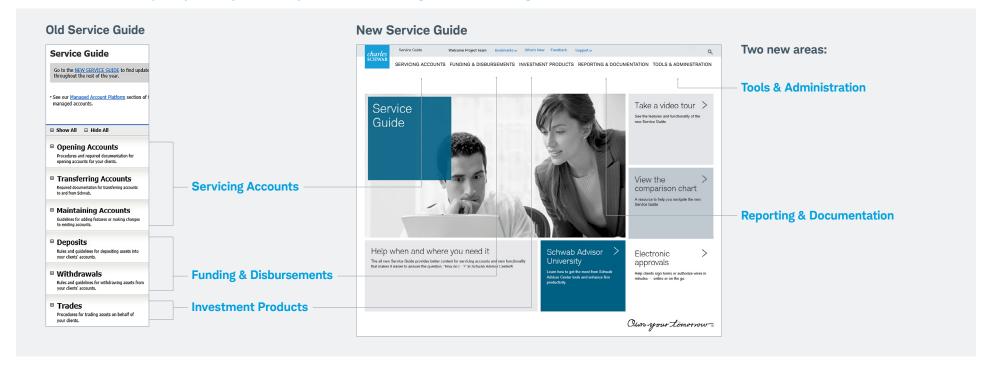

#### You'll find all the topics you rely on today under new navigation, including two new areas:

### All the information you need is now organized into the following categories:

| SEI                               | RVICING ACCOUNTS                                                                                                   | FUNDING & DISBURSEMENTS                                                                                                    | INVESTMENT PRODUCTS                                                                                                                                                                                                    | REPORTING & DOCUMENTATION                                                                              | TOOLS & ADMINISTRATION                                                                                                                                                                       |
|-----------------------------------|--------------------------------------------------------------------------------------------------------------------|----------------------------------------------------------------------------------------------------------------------------|------------------------------------------------------------------------------------------------------------------------------------------------------------------------------------------------------------------------|--------------------------------------------------------------------------------------------------------|----------------------------------------------------------------------------------------------------------------------------------------------------------------------------------------------|
| • N<br>• e;<br>• A<br>• Fe<br>• S | pening accounts faintaining accounts Signature ccount authorization eatures & services chwab Bank chwab Charitable | <ul><li>Move Money</li><li>eAuthorization</li><li>Deposits</li><li>Management fees</li><li>Transferring accounts</li></ul> | <ul> <li>Trading overview</li> <li>Equities, mutual funds<br/>&amp; options*</li> <li>Alternative investments</li> <li>Cash &amp; fixed income</li> <li>Managed accounts</li> <li>Annuities &amp; insurance</li> </ul> | <ul><li>Reporting</li><li>Account documentation</li><li>Pricing</li><li>Third-party services</li></ul> | <ul> <li>Security Administration</li> <li>Schwab data delivery</li> <li>Schwab Mobile</li> <li>Schwab Advisor Center tools</li> <li>Service &amp; support</li> <li>Find your team</li> </ul> |

# Streamline your workflow with the Service Guide's enhanced features

The new Service Guide provides improved navigation and search functionality that lets you find answers quickly. Plus, all the how-to articles have been refreshed and updated giving you easy access to all the information you need.