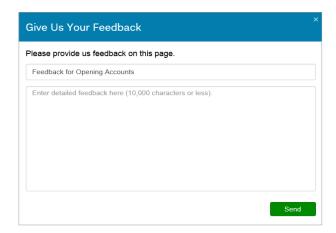

#### Have a comment or suggestion? Let us know!

Now you can share suggestions with us instantly. Use the new Feedback function to tell us what you think about the content of any page you are on.

<sup>\*</sup> Options carry a high level of risk and are not suitable for all investors. Certain requirements must be met to trade options through Schwab. Please read the options disclosure document titled "Characteristics and Risks of Standardized Options." Supporting documentation for any claims or statistical information is available upon request.