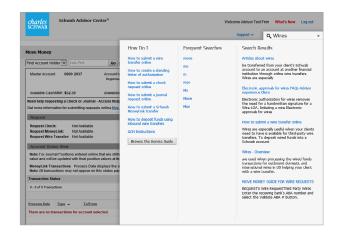

### Got a question? Click on "Search" for quick answers

Start typing any word into the search box and the enhanced search feature will display the most relevant results, as well as what's currently trending on the site.